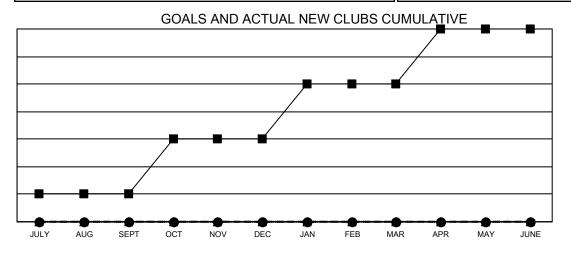

## GMT MONTHLY MEMBERSHIP PROGRESS REPORT

Results as of: 5/31/2020

Multiple District 39

y Multiple District 39

LOCATION: IDAHO
GMT CA 1

| Clubs                 |               |           |               | Members               |                           |                         |                                                    |  |  |
|-----------------------|---------------|-----------|---------------|-----------------------|---------------------------|-------------------------|----------------------------------------------------|--|--|
| RESULTS FOR 2019-2020 |               |           |               | RESULTS FOR 2019-2020 |                           |                         |                                                    |  |  |
| QUARTER               | NEW CLUB GOAL | NEW CLUBS | DROPPED CLUBS | QUARTER               | MEMBER GROWTH NET<br>GOAL | MEMBER GROWTH<br>ACTUAL | DROPPED<br>MEMBERS ACTUAI<br>(including transfers) |  |  |
| JULY/AUG/SEPT         | 1             | 0         | 0             | JULY/AUG/SEF          | PT 10                     | 34                      | 45                                                 |  |  |
| OCT/NOV/DEC           | 2             | 0         | 3             | OCT/NOV/DEC           | 00                        | 17                      | 63                                                 |  |  |
| JAN/FEB/MAR           | 2             | 0         | 1             | JAN/FEB/MAR           | 35                        | 46                      | 43                                                 |  |  |
| APR/MAY/JUNE          | 2             | 0         | 0             | APR/MAY/JUN           | E 35                      | 18                      | 21                                                 |  |  |

■ - CURRENT YEAR GOALS FOR NEW CLUBS

- CURRENT YEAR ACTUAL NEW CLUBS

▲ - LAST YEAR ACTUAL NEW CLUBS