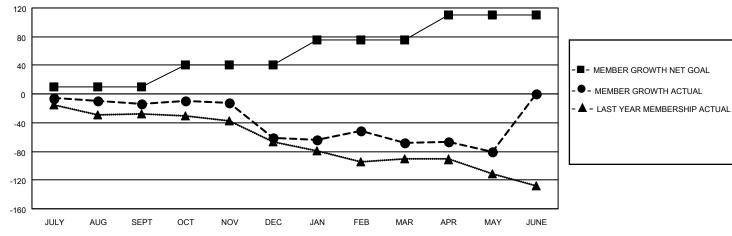

## GMT MONTHLY MEMBERSHIP PROGRESS REPORT

Results as of: 5/31/2020

Multiple District 39

y Multiple District 39

LOCATION: IDAHO
GMT CA 1

| Clubs                 |               |           |               | Members               |                           |                         |                                                    |  |  |
|-----------------------|---------------|-----------|---------------|-----------------------|---------------------------|-------------------------|----------------------------------------------------|--|--|
| RESULTS FOR 2019-2020 |               |           |               | RESULTS FOR 2019-2020 |                           |                         |                                                    |  |  |
| QUARTER               | NEW CLUB GOAL | NEW CLUBS | DROPPED CLUBS | QUARTER               | MEMBER GROWTH NET<br>GOAL | MEMBER GROWTH<br>ACTUAL | DROPPED<br>MEMBERS ACTUAI<br>(including transfers) |  |  |
| JULY/AUG/SEPT         | 1             | 0         | 0             | JULY/AUG/SEF          | PT 10                     | 34                      | 45                                                 |  |  |
| OCT/NOV/DEC           | 2             | 0         | 3             | OCT/NOV/DEC           | 00                        | 17                      | 63                                                 |  |  |
| JAN/FEB/MAR           | 2             | 0         | 1             | JAN/FEB/MAR           | 35                        | 46                      | 43                                                 |  |  |
| APR/MAY/JUNE          | 2             | 0         | 0             | APR/MAY/JUN           | E 35                      | 18                      | 21                                                 |  |  |

## GOALS AND ACTUAL MEMBERS CUMULATIVE

| DROPPED CLUBS: 4            |     | 28 CLUBS OF 61 ADDED 1 OR MORE | GENDER DISTRIBUTION             |              |     |
|-----------------------------|-----|--------------------------------|---------------------------------|--------------|-----|
|                             |     | NEW MEMBERS                    | MALE                            | 812 (61.89%) |     |
| DROPPED MEMBERS             |     |                                | FEMALE                          | 500 (38.11%) |     |
| DECEASED                    | 16  | CLICK HERE FOR CUMULATIVE      | TOTAL FAMILY UNIT MEMBERS       |              | 337 |
| CLUB CANCELLED 15 OTHER 141 |     | MEMBERSHIP DATA                | FAMILY MEMBERS PAYING HALF DUES |              | 173 |
| TOTAL                       | 172 |                                | DOE3                            |              |     |